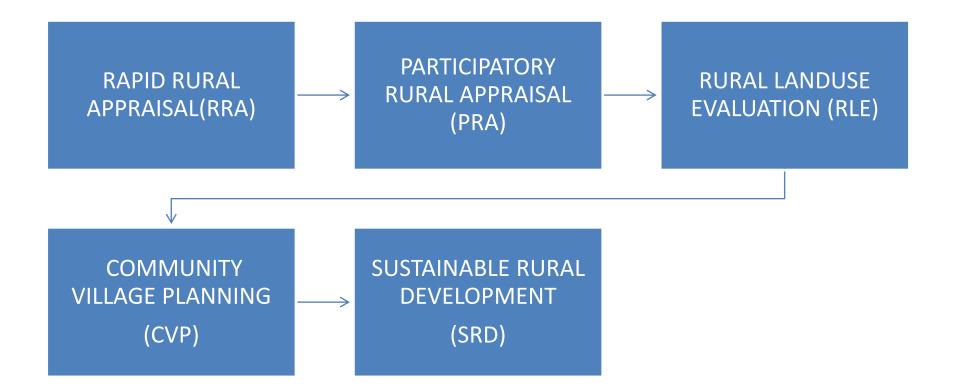

6. TO DEVELOP PENTAHELIX PARTNERSHIP FOR SUSTAINABLE RURAL DEVELOPMENT

# SUSTAINABLE RURAL DEVELOPMENT FOR SDGs



#### LAND SUITABILITY EVALUATION

Controllable INPUTS (drainage fertilizers, etc



# STRATEGIC PROGRAM FOR RURAL DEVELOPMENT

ONE VILLAGE ONE COORPERATE (OVOC)

ONE VILLAGE ONE PRODUCT (OVOP)

ONE PERSON ONE PRODUCT (OPOP)



# RURAL DEVELOPMENT POLICY IN INDONESIA

**PROGRAM NAWACITA (PRESIDEN JOKOWI** POLICY) INDONESIA TO BE MARITIME COUNTRY AND FOCUS ON MARGINALY AREA BORDER REGION AND VILLAGE. RURAL DEVELOPMENT IN INDONESIA BASED ON THE IMPLEMENTING VILLAGE LAW (UNDANG UNDANG TENTANG DESA) EVERY VILLAGE GET GOVERMENT FUND FOR **IMPROVING THE QUALITY OF LIVE** 

### Innovation RLE for village Development

#### **Flowchart SRDI**



# INTEGRATION MODEL IN RURAL APPROACH



# THE ROLE OF SRDI FOR SUSTAINABLE RURAL DEVELOPMENT





SALACCA AGROPOLITAN IN CATURHARJO AS MODEL SUSTAINABLE VILLAGE DEVELOPMENT IN THE VOLCANIC SLOPE OF MERAPI

Catur harjo Village (centra Salacca



# Argopolitan Village, Caturharjo, Yogyakarta



# THE DEVELOPMENT SALACCA AGROPOLITAN IN CATURHARJO



# SALACCA PLANTATION



# Highly Suitable Land for SALACCA By Rural Landuse Evaluation (RLE)



### SALACCA PONDOH IN CATURHARJO





# Environmental





# Harvesting



# **Traditional Shop**



# Home Industry (Chip Production) OPOP



# Packaging



# AGROTRANSPORTATION



# Packaging and Transportation



# Centra Market for SALACCA



# **Diversity Product from SALACCA**





#### RURAL Integrated Farming SYSTEM

#### Silase jerami

#### AGRICULTURAL PRODUCT

# COMPOS FERTILIZER