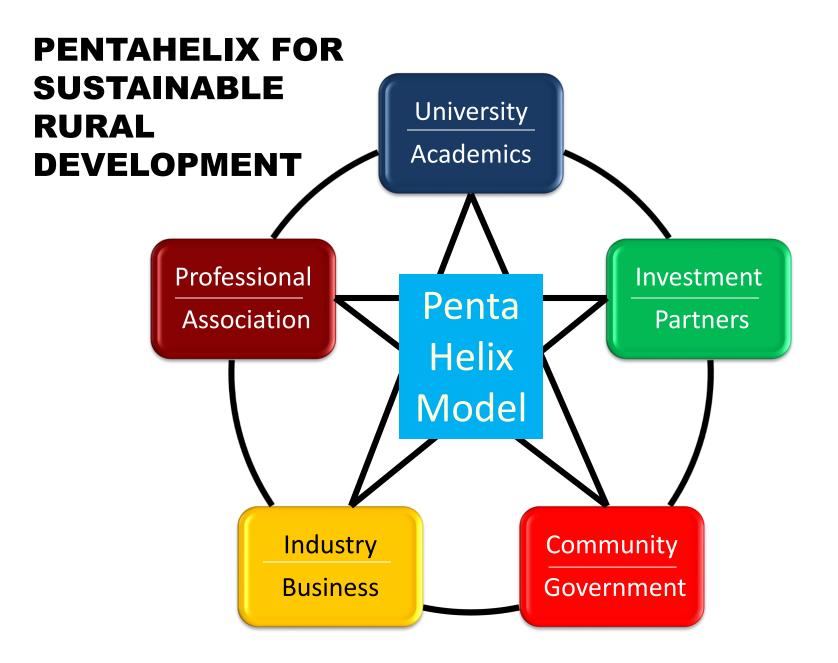

# INNOVATION IN RURAL LANDUSE EVALUATION (RLE) METHOD

- PRINCIPLE OF RLE FOR SUSTAINABLE RURAL DEVELOPMENT
- **1. INNOVATION BY USING SPATIAL DATABASE**
- 2. INTEGRATION REMOTE SENSING AND GIS
- 3. APPLIED LAND SUITABILITY TO PROMOTE
  - VILLAGE PRODUCT
- 4. HUMAN RESOURCES CAPACITY (SOCIO-ENTERPRENEURSHIP)
- 5. TO DEVELOP STRATEGIC PROGRAM (ONE PERSON ONE PRODUCT, ONE VILLAGE ONE PRODUCT AND ONE VILLAGE ONE COORPERATE)
- 6. TO DEVELOP PENTAHELIX PARTNERSHIP FOR SUSTAINABLE RURAL DEVELOPMENT