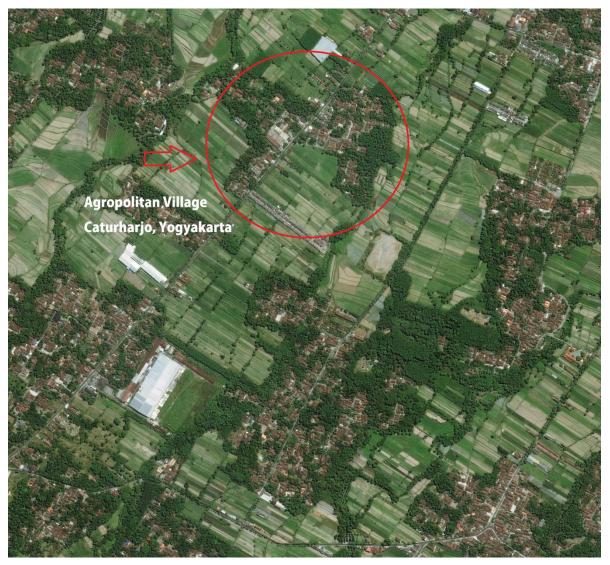

# Argopolitan Village, Caturharjo, Yogyakarta

# THE ROLE OF SRDI FOR SUSTAINABLE RURAL DEVELOPMENT

SALACCA AGROPOLITAN IN CATURHARJO AS MODEL SUSTAINABLE VILLAGE DEVELOPMENT IN THE VOLCANIC SLOPE OF MERAPI

Catur harjo Village (centra Salacca